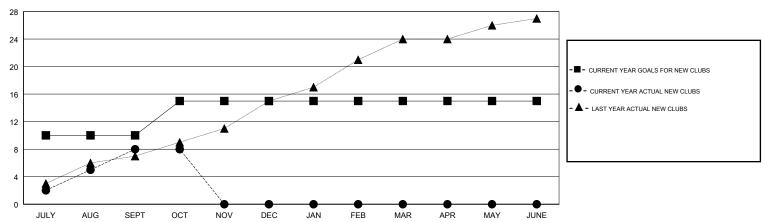

#### GOALS AND ACTUAL NEW CLUBS CUMULATIVE

## LOCATION NEPAL

**GMT CA** 

| Clubs                 |               |           |               | Members               |                           |                         |                                                    |
|-----------------------|---------------|-----------|---------------|-----------------------|---------------------------|-------------------------|----------------------------------------------------|
| RESULTS FOR 2018-2019 |               |           |               | RESULTS FOR 2018-2019 |                           |                         |                                                    |
| QUARTER               | NEW CLUB GOAL | NEW CLUBS | DROPPED CLUBS | QUARTER               | MEMBER GROWTH NET<br>GOAL | MEMBER GROWTH<br>ACTUAL | DROPPED<br>MEMBERS ACTUAL<br>(including transfers) |
| JULY/AUG/SEPT         | 10            | 8         | 1             | JULY/AUG/SEPT         | 545                       | 348                     | 118                                                |
| OCT/NOV/DEC           | 5             | 0         | 0             | OCT/NOV/DEC           | 375                       | 42                      | 23                                                 |
| JAN/FEB/MAR           | 0             | 0         | 0             | JAN/FEB/MAR           | 135                       | 0                       | 0                                                  |
| APR/MAY/JUNE          | 0             | 0         | 0             | APR/MAY/JUNE          | -40                       | 0                       | 0                                                  |