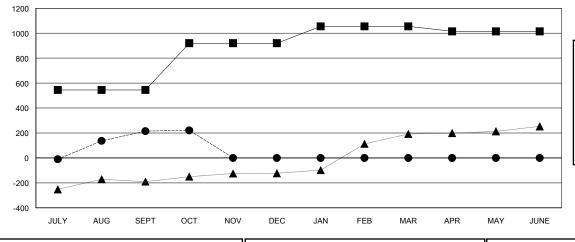

### GOALS AND ACTUAL MEMBERS CUMULATIVE

| -■- MEMBER GROWTH NET GOAL        |  |
|-----------------------------------|--|
| - ● - MEMBER GROWTH ACTUAL        |  |
| - ▲ - LAST YEAR MEMBERSHIP ACTUAL |  |
|                                   |  |
|                                   |  |
|                                   |  |

## LOCATION NEPAL

**GMT CA** 

| Clubs                 |               |           |               | Members               |                           |                         |                                                    |
|-----------------------|---------------|-----------|---------------|-----------------------|---------------------------|-------------------------|----------------------------------------------------|
| RESULTS FOR 2018-2019 |               |           |               | RESULTS FOR 2018-2019 |                           |                         |                                                    |
| QUARTER               | NEW CLUB GOAL | NEW CLUBS | DROPPED CLUBS | QUARTER               | MEMBER GROWTH NET<br>GOAL | MEMBER GROWTH<br>ACTUAL | DROPPED<br>MEMBERS ACTUAL<br>(including transfers) |
| JULY/AUG/SEPT         | 10            | 8         | 1             | JULY/AUG/SEPT         | 545                       | 348                     | 118                                                |
| OCT/NOV/DEC           | 5             | 0         | 0             | OCT/NOV/DEC           | 375                       | 42                      | 23                                                 |
| JAN/FEB/MAR           | 0             | 0         | 0             | JAN/FEB/MAR           | 135                       | 0                       | 0                                                  |
| APR/MAY/JUNE          | 0             | 0         | 0             | APR/MAY/JUNE          | -40                       | 0                       | 0                                                  |